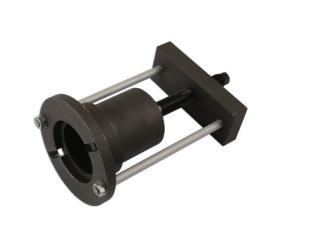

## Rear Suspension Bush Tool - for Ford, Volvo

Part of a range of vehicle specific tools for the removal and fitting of bushes and ball joints without having to remove suspension legs, subframes, wishbones and trailing arms etc from the vehicle. Designed to be used in-situ, although it can also be used in a workshop press if circumstances require.

## **Additional Information**

- Specially designed to install or remove the bush on the vehicle without the need to disconnect the brake lines or remove the bush positioning bolts or mounting plates.
- Applications: Ford Galaxy (2006 2015), Mondeo (2007 2015) & S-Max (2006 2015); Volvo S60 II (2010 2018), S80 II (2006 2016), V60 I (2010 - 2018), V70 III (2007 - 2016), XC60 (2008 - 2018) & XC70 (2007 - 2016).
- Equivalent to Ford OEM 205-1017.
- Spare parts available: Top plate (Part No. 1681) and force screw assembly (Part No. 1682). Use with ratchet ring spanner flexi head
- · Made in Sheffield.