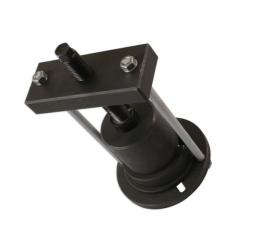

## Rear Suspension Bush Tool - for Ford, Volvo

Part of a range of vehicle specific tools for the removal and fitting of bushes and ball joints without having to remove suspension legs, subframes, wishbones and trailing arms etc from the vehicle. Designed to be used in-situ, although it can also be used in a workshop press if circumstances require.

## **Additional Information**

- Specially designed to install or remove the bush on the vehicle without the need to disconnect the brake lines or remove the bush positioning bolts or mounting plates.
- Applications: Ford Galaxy (2006 2015), Mondeo (2007 2015) & S-Max (2006 2015); Volvo S60 II (2010 2018), S80 II (2006 2016), V60 I (2010 - 2018), V70 III (2007 - 2016), XC60 (2008 - 2018) & XC70 (2007 - 2016).
- Equivalent to Ford OEM 205-1017.
- Spare parts available: Top plate (Part No. 1681) and force screw assembly (Part No. 1682). Use with ratchet ring spanner flexi head
- · Made in Sheffield.